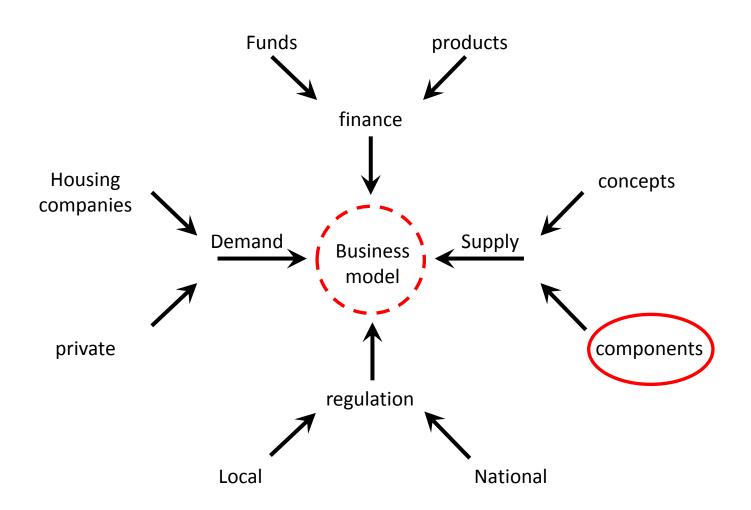

# DESIRABLE, WARM AND AFFORDABLE HOMES FOR LIFE.



# 2.000 in 4 years

# 1.000 per day













































# quality

Long year guarntee on energy performance



# Hassle free

Retrofit within a week



## Affordable

Same cost of living



## COOL

The neigbours should be jalous

#### Project and craftmanship oriented





#### Industrial production, IT systems, marketing and sales channels







Report

McKinsey Global Institute
February 2017

Reinventing construction through a productivity revolution



# 5–10x productivity boost

possible for some parts of the industry by moving to a manufacturing-style production system



#### THE FUTURE OF THE BUILDING INDUSTRY









### BEFORE REFURBISHMENT

### AFTER REFURBISHMENT



















































## **Ontwikkeling module Factory Zero**









1.0 1.1 FACTORY ZERO **PROTOTYPE** 1.0