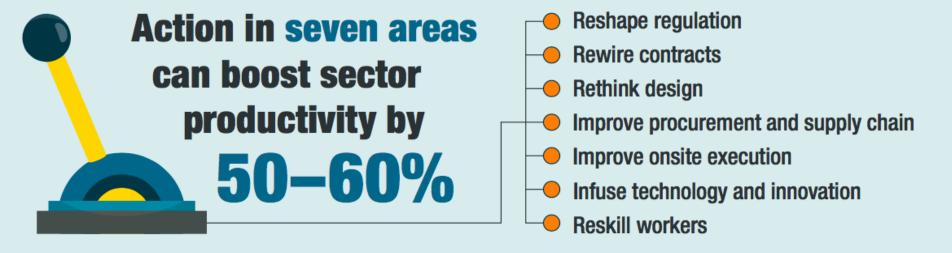

# 5–10x productivity boost

possible for some parts of the industry by moving to a manufacturing-style production system