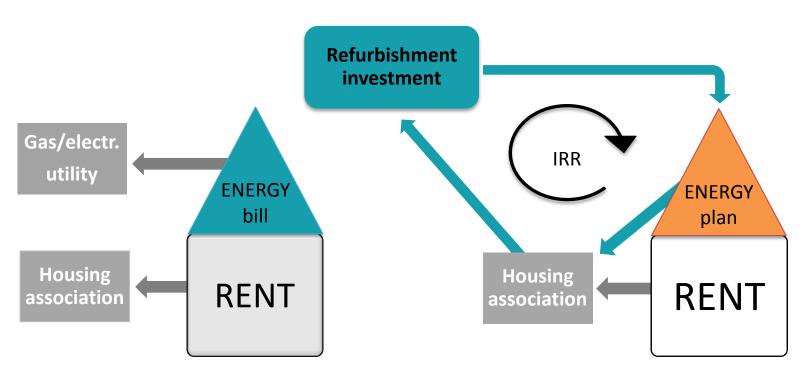

# quality

Long year guarntee on energy performance

# Hassle free

Retrofit within a week

## Affordable

Same cost of living