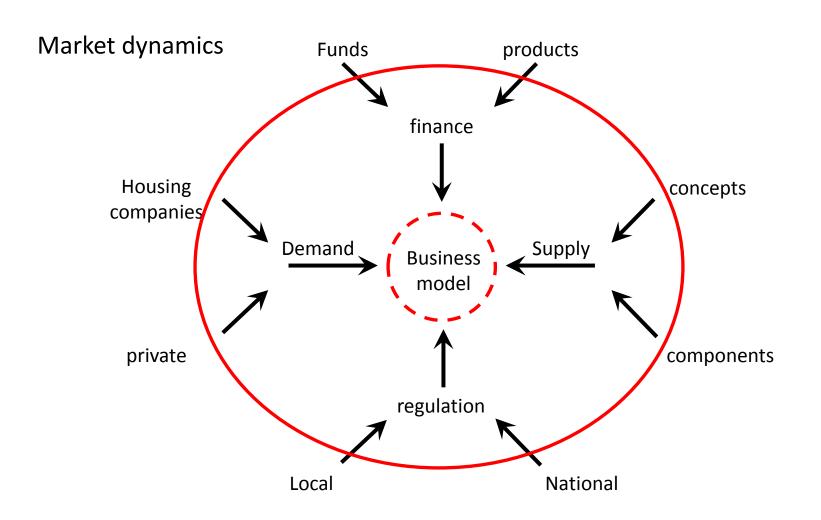

#### DESIRABLE, WARM AND AFFORDABLE HOMES FOR LIFE.



# 2.000 in 4 years

# 1.000 per day













































# quality

Long year guarntee on energy performance



# Hassle free

Retrofit within a week



## Affordable

Same cost of living



## COOL

The neigbours should be jalous

#### Project and craftmanship oriented





#### Industrial production, IT systems, marketing and sales channels







Report

McKinsey Global Institute
February 2017

Reinventing construction through a productivity revolution



# 5–10x productivity boost

possible for some parts of the industry by moving to a manufacturing-style production system



#### THE FUTURE OF THE BUILDING INDUSTRY









### BEFORE REFURBISHMENT

### AFTER REFURBISHMENT



















































## **Ontwikkeling module Factory Zero**









1.0 1.1 FACTORY ZERO **PROTOTYPE** 1.0