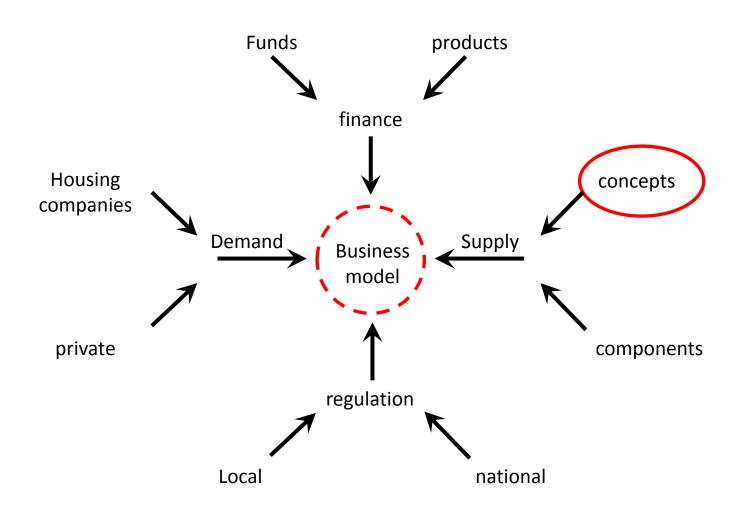

#### DESIRABLE, WARM AND AFFORDABLE HOMES FOR LIFE.



# 2.000 in 4 years

# 1.000 per day













































# quality

Long year guarntee on energy performance



# Hassle free

Retrofit within a week



## Affordable

Same cost of living



## COOL

The neigbours should be jalous

#### Project and craftmanship oriented





#### Industrial production, IT systems, marketing and sales channels







Report

McKinsey Global Institute
February 2017

Reinventing construction through a productivity revolution



# 5–10x productivity boost

possible for some parts of the industry by moving to a manufacturing-style production system



#### THE FUTURE OF THE BUILDING INDUSTRY









### BEFORE REFURBISHMENT

### AFTER REFURBISHMENT



















































## **Ontwikkeling module Factory Zero**









1.0 1.1 FACTORY ZERO **PROTOTYPE** 1.0